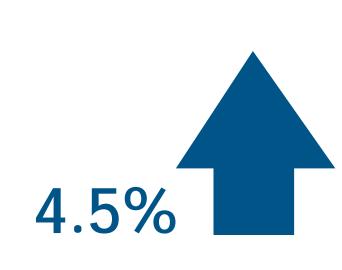

#### **City of Toronto**

Total Population

16,251

2,615,050

Population growth rate between 2006 and 2011

Proportion of immigrants

Proportion of first generation immigrants

Adults with postsecondary diplomas or degrees