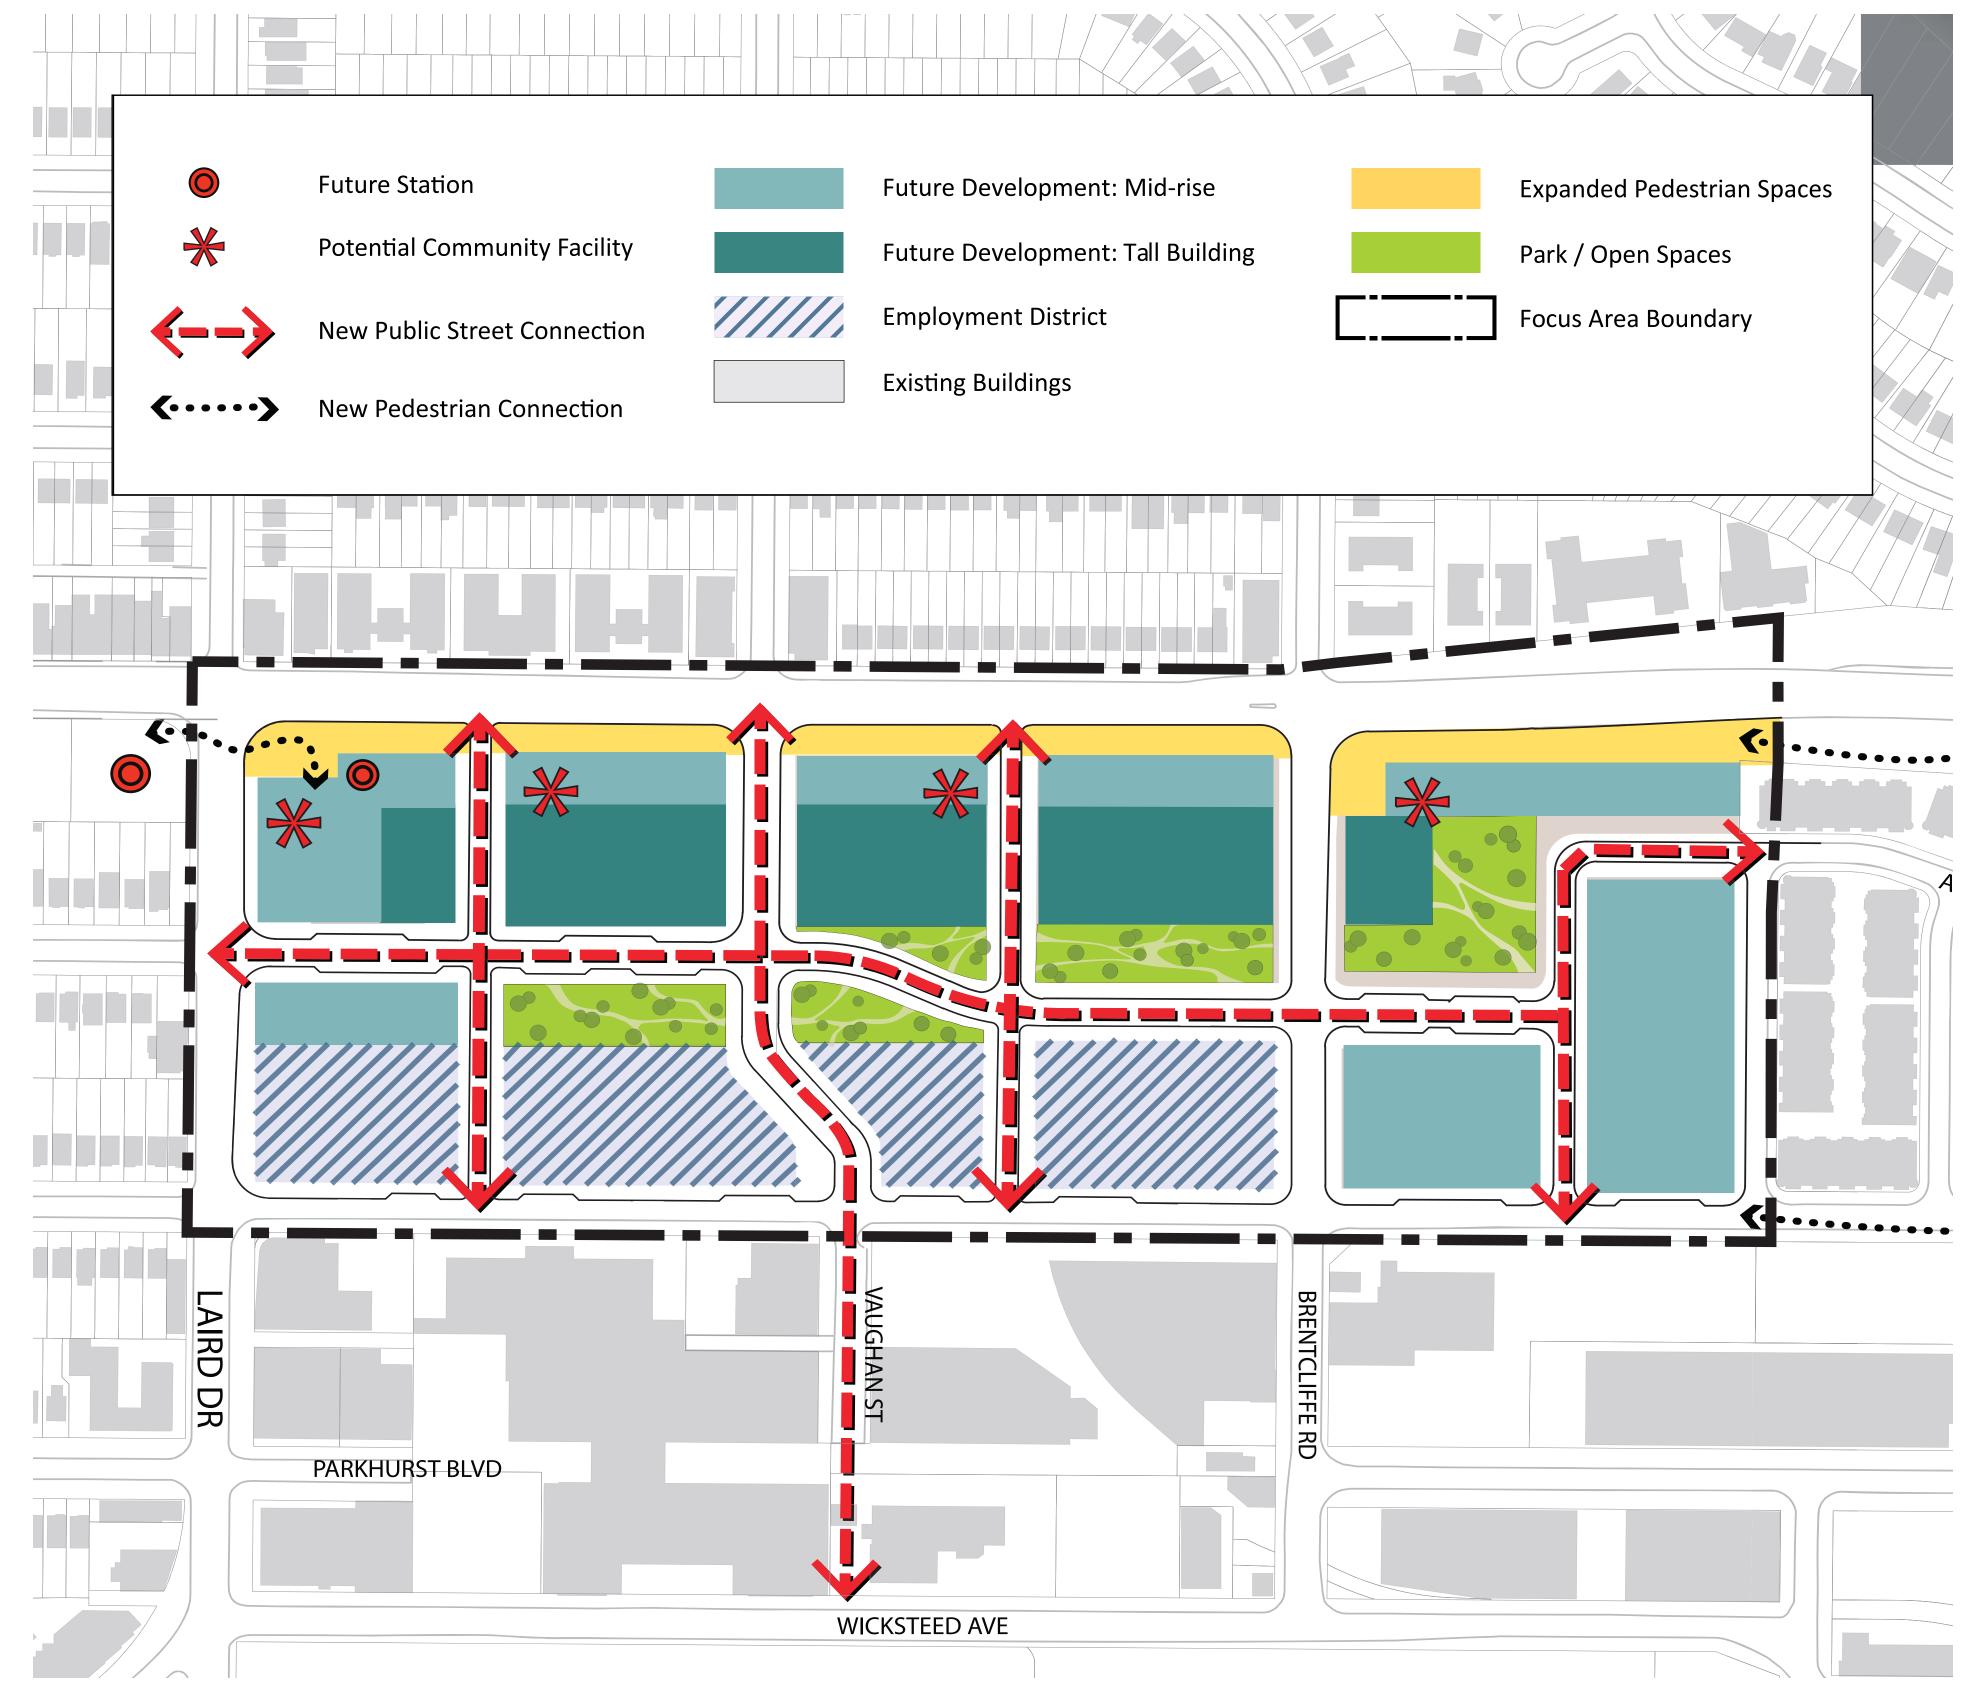

## THE STUDY AREA

Laird in Focus is a study led by the City of Toronto City Planning Division that will develop a planning framework to guide future development of the Laird Drive and Eglinton Avenue East area. The study area includes lands south of Eglinton Avenue East, north of Vanderhoof Avenue, between Laird Drive and Aerodrome Crescent. It also includes the properties located on the west side of Laird Drive between Vanderhoof Avenue south to Millwood Road.

The study will refine and build upon the existing planning structure as well as recent planning initiatives undertaken in the area. It will develop a vision and policies for a complete community which supports new streets and blocks, parks and open spaces, buildings, community services and facilities, enhanced public realm and a transportation and servicing strategy.