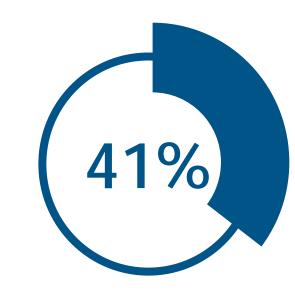

#### **City of Toronto**

Total Population

16,251

2,615,050

Population growth rate between 2006 and 2011

Proportion of immigrants

Proportion of first generation immigrants

Adults with postsecondary diplomas or degrees

81%

Proportion of dwellings in apartment buildings

Area for Income Data

Area for Demographic Data