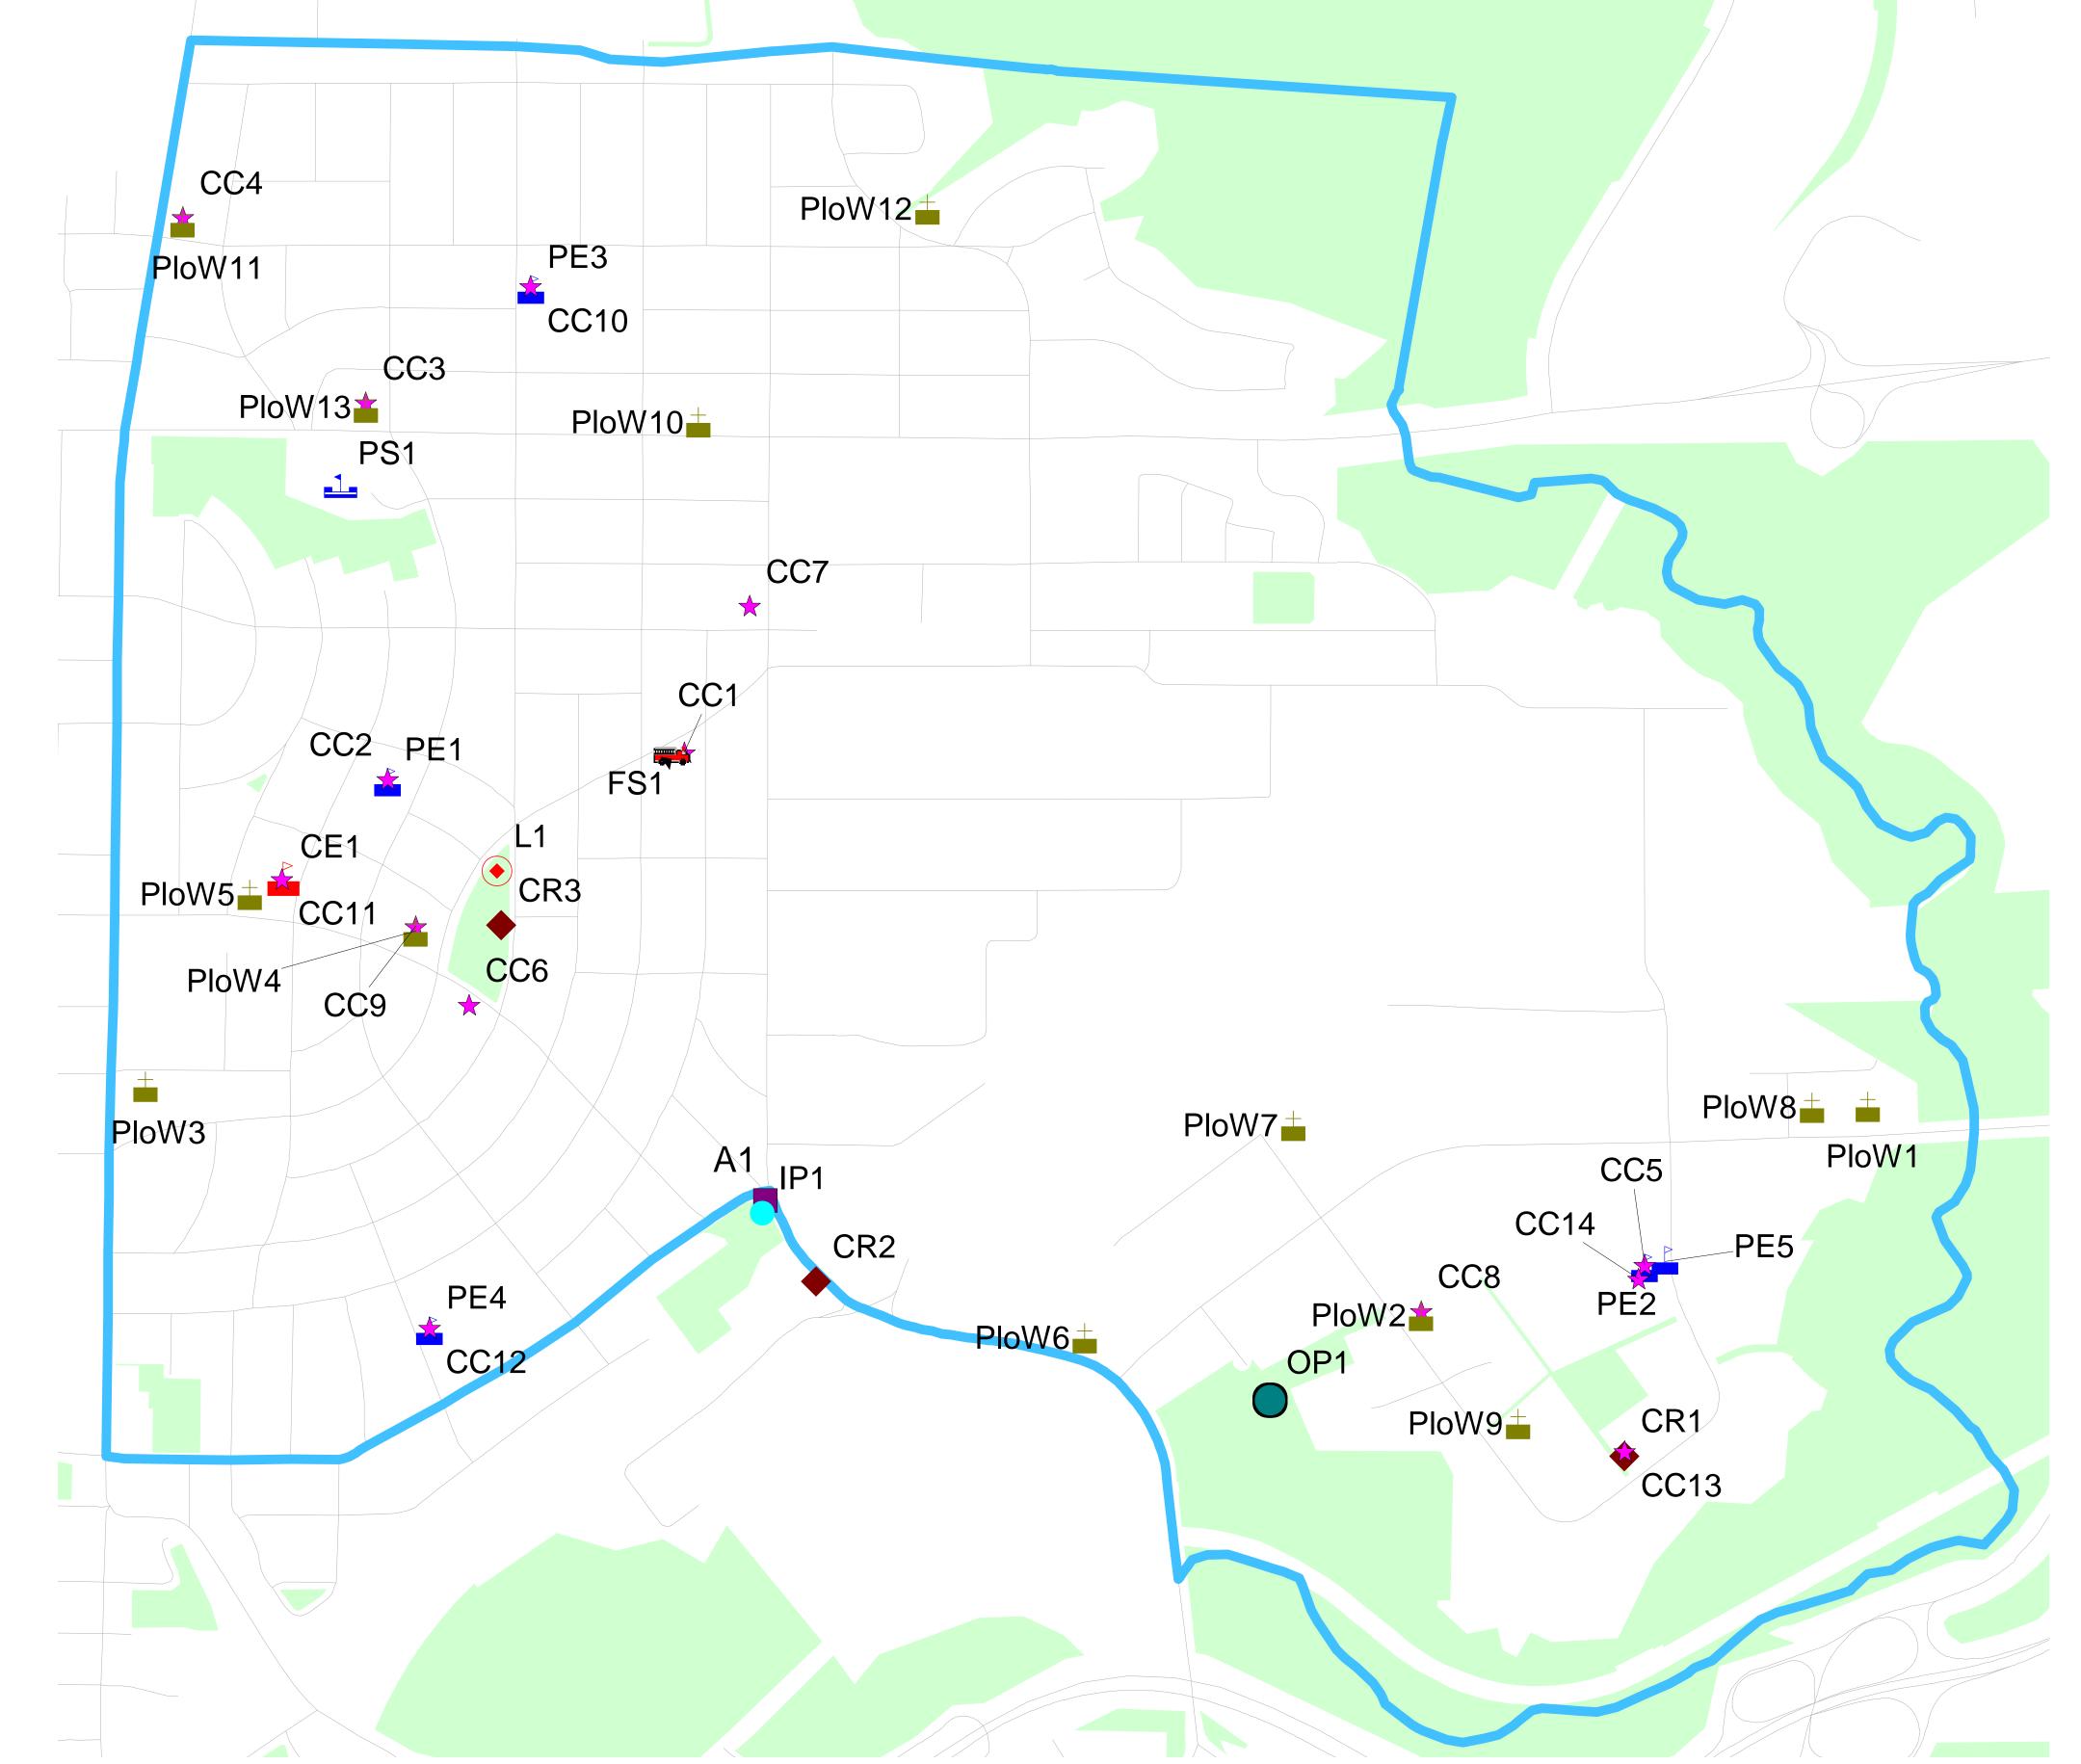

## COMMUNITY SERVICES AND FACILITIES

#### Why look at CS&F as part of this study?

The CS&F component of this Study will review the services and facilities currently serving the area and examine the particular needs of the community, now and in the future, to determine what services and facilities are needed to support a growing population.