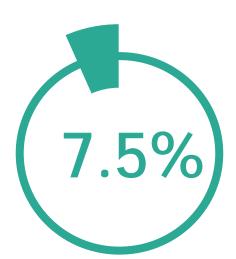

#### Leaside

Average household income \$ 207,182

Low income population 7.3%

Single detached house 50.2%

Seniors population 15.4% (2,495)

Children population 24.7% (4,015)