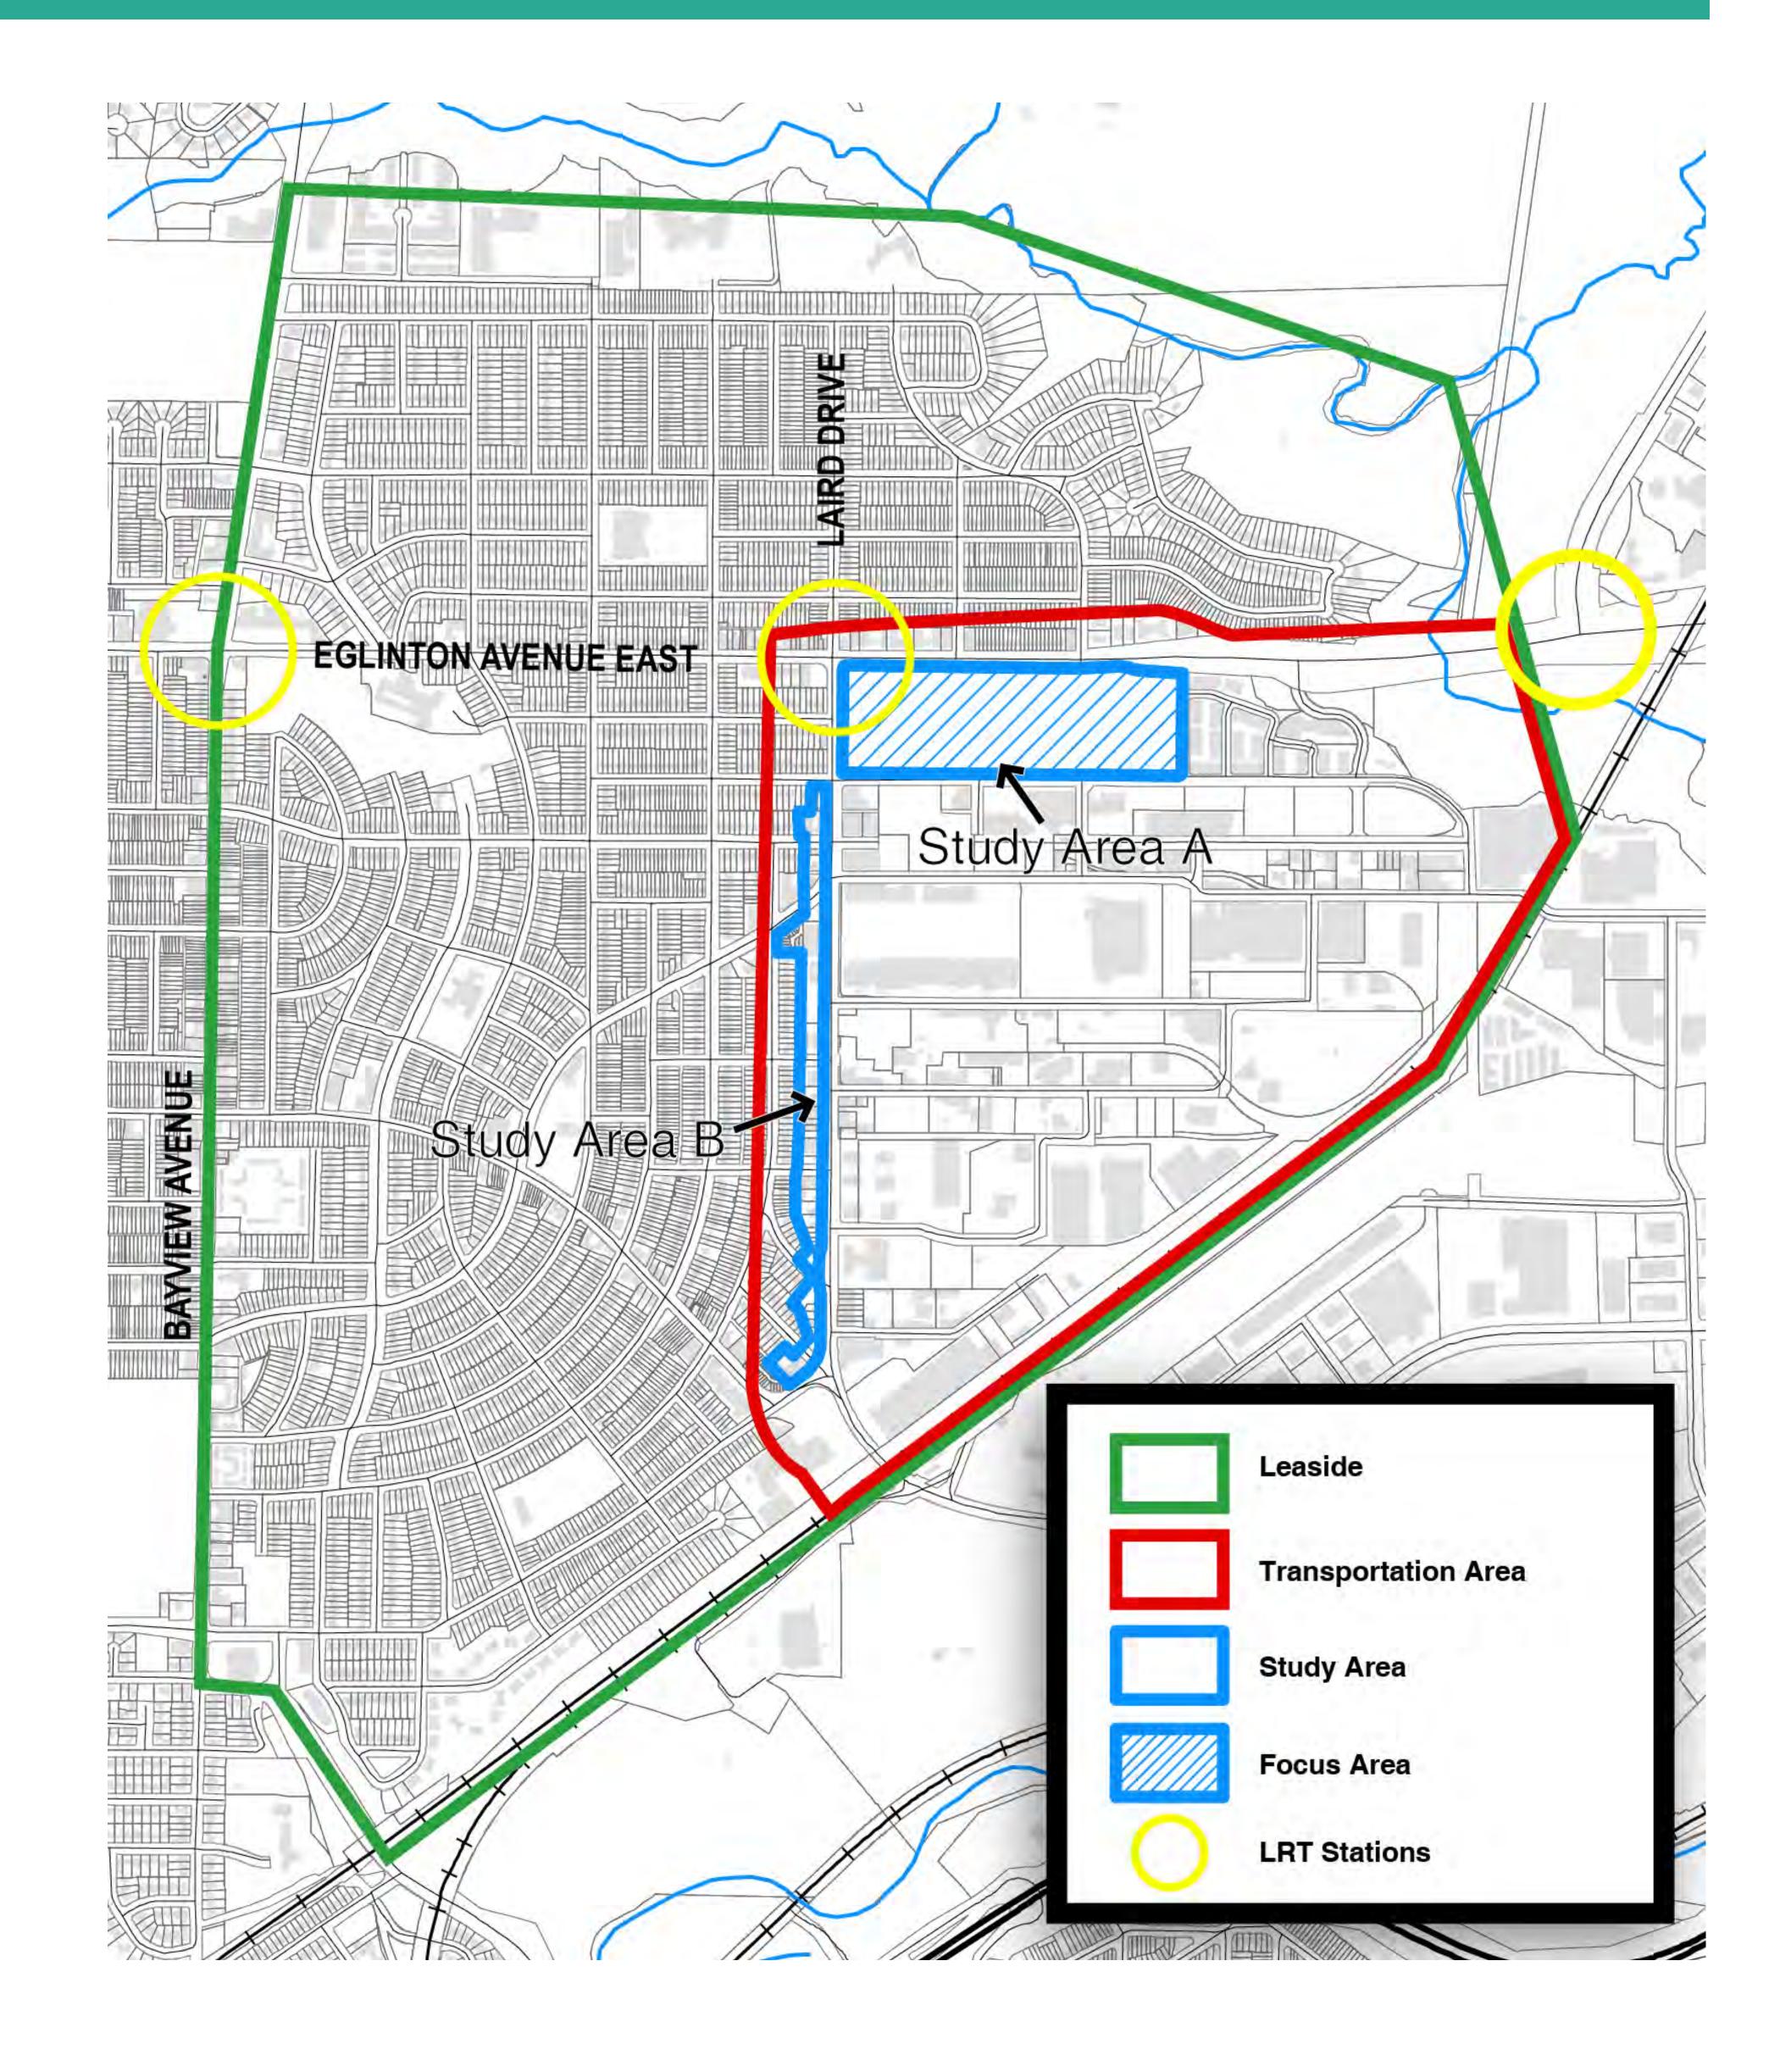

## THE STUDY AREA

Laird in Focus is a study led by the City of Toronto City Planning Division that will develop a planning framework to guide future development of the Laird Drive and Eglinton Avenue East area. The study area includes lands south of Eglinton Avenue East, north of Vanderhoof Avenue, between Laird Drive and Aerodrome Crescent. It also includes the properties located on the west side of Laird Drive between Vanderhoof Avenue south to Millwood Road.

The study will refine and build upon the existing planning structure as well as recent planning initiatives undertaken in the area. It will develop a vision and policies for a complete community which supports new streets and blocks, parks and open spaces, buildings, community services and facilities, enhanced public realm and a transportation and servicing strategy.