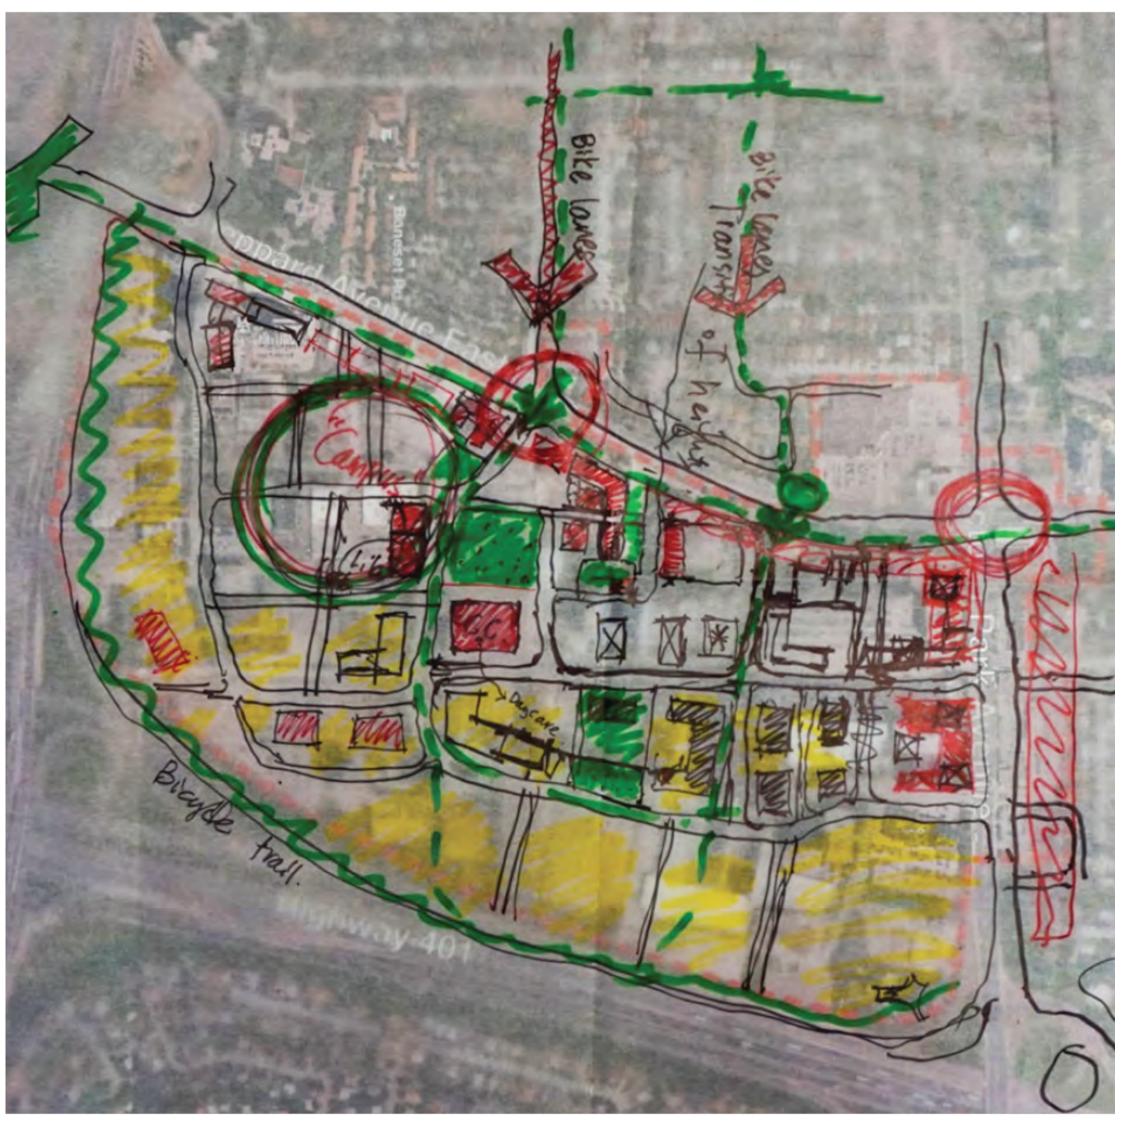

## THE STUDY AREA

Laird in Focus is a study led by the City of Toronto City Planning Division that will develop a planning framework to guide future development of the Laird Drive and Eglinton Avenue East area. The study area includes lands south of Eglinton Avenue East, north of Vanderhoof Avenue, between Laird Drive and Aerodrome Crescent. It also includes the properties located on the west side of Laird Drive between Vanderhoof Avenue south to Millwood Road.

The study will refine and build upon the existing planning structure as well as recent planning initiatives undertaken in the area. It will develop a vision and policies for a complete community which supports new streets and blocks, parks and open spaces, buildings, community services and facilities, enhanced public realm and a transportation and servicing strategy.