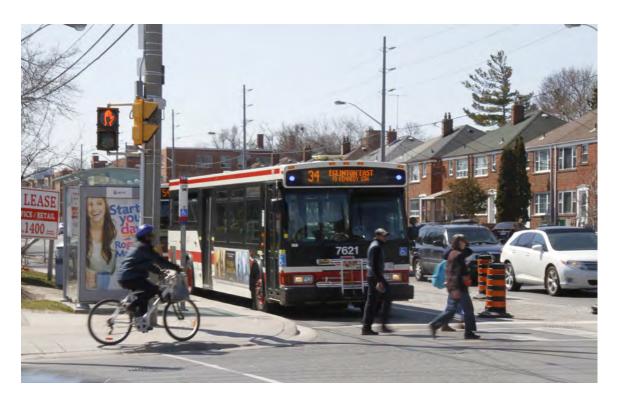

## THE STUDY AREA

Laird in Focus is a study led by the City of Toronto City Planning Division that will develop a planning framework to guide future development of the Laird Drive and Eglinton Avenue East area. The study area includes lands south of Eglinton Avenue East, north of Vanderhoof Avenue, between Laird Drive and Aerodrome Crescent. It also includes the properties located on the west side of Laird Drive between Vanderhoof Avenue south to Millwood Road.

The study will refine and build upon the existing planning structure as well as recent planning initiatives undertaken in the area. It will develop a vision and policies for a complete community which supports new streets and blocks, parks and open spaces, buildings, community services and facilities, enhanced public realm and a transportation and servicing strategy.