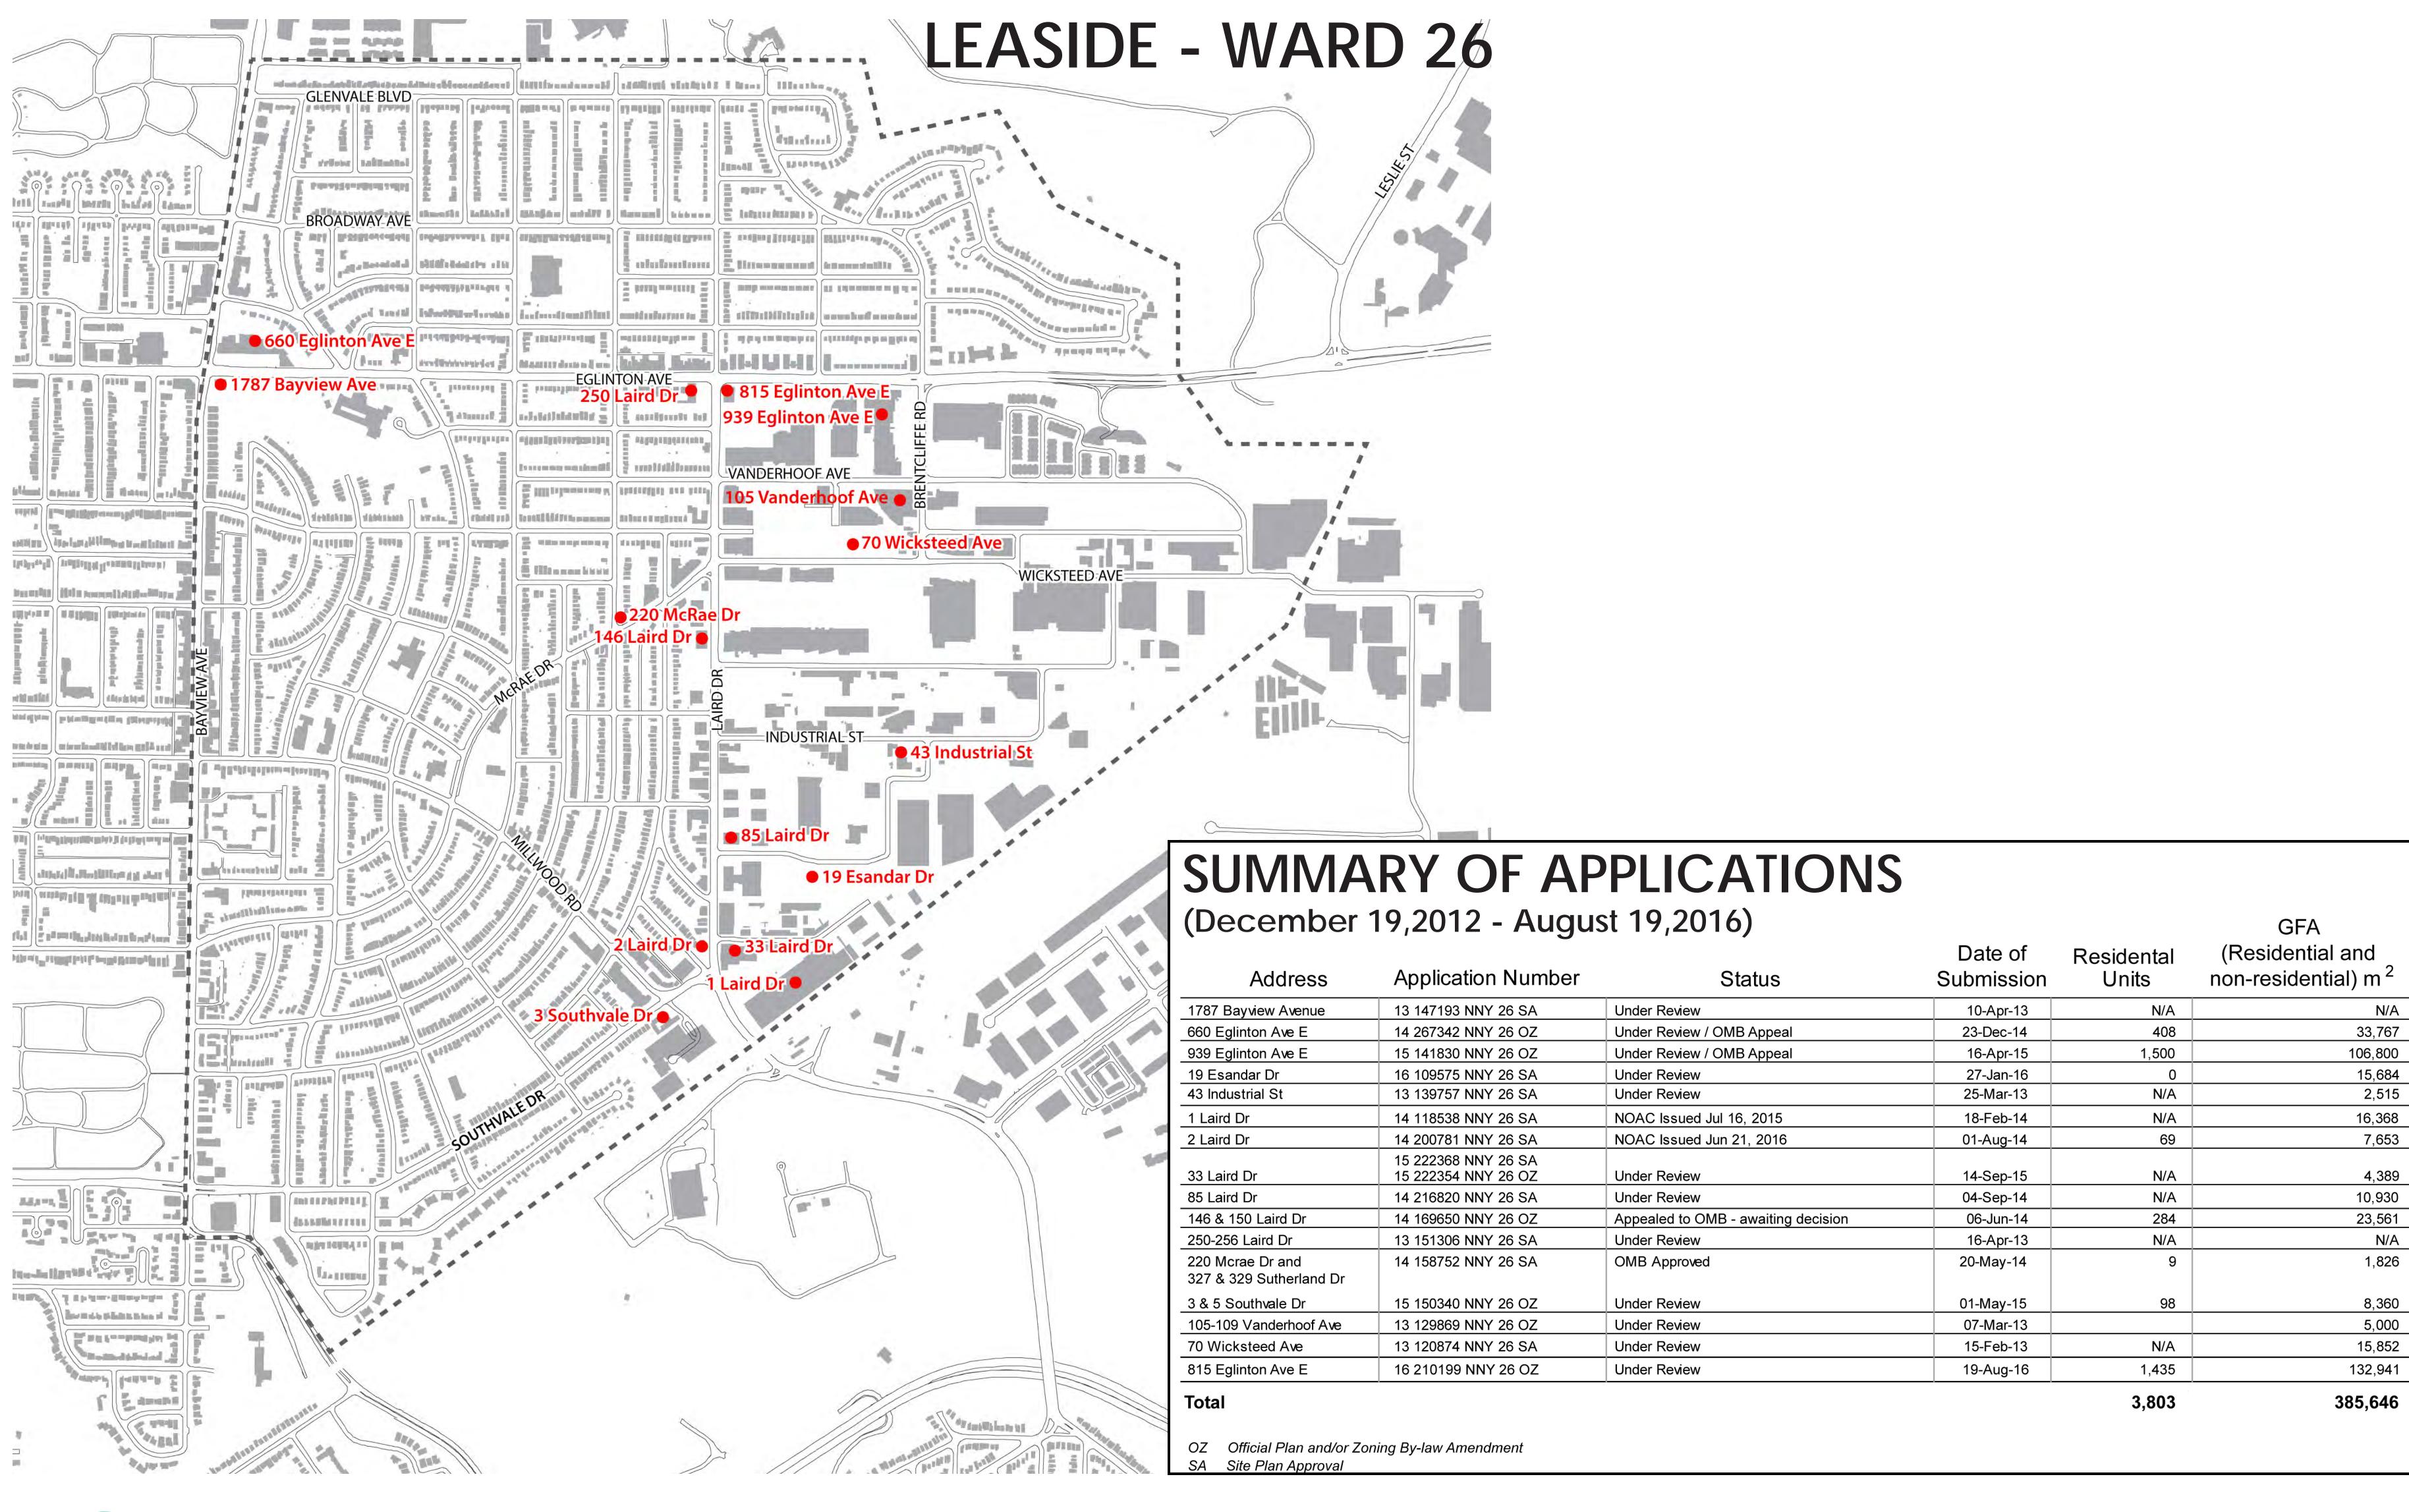

o City Planning Division that will develop a planning framework to guide future development of the Laird Drive and Eglinton Avenue East area. The study area includes lands south of Eglinton Avenue East, north of Vanderhoof Avenue, between Laird Drive and Aerodrome Crescent. It also includes the properties located on the west side of Laird Drive between Vanderhoof Avenue south to Millwood Road.

The study will refine and build upon the existing planning structure as well as recent planning initiatives undertaken in the area. It will develop a vision and policies for a complete community which supports new streets and blocks, parks and open spaces, buildings, community services and facilities, enhanced public realm and a transportation and servicing strategy.







## DEVELOPMENT ACTIVITY







## COMMUNITY SERVICES AND FACILITIES

### Help us learn about CS&F in the area?

#### STEP 1

- What CS&F do you use in this area?
- Which services and facilities work well? Where can they be improved?
- What, if any, additional CS&F are needed in this neighourhood?

#### STEP 2

 Grab a sticky note and write down why you use it or why it should be improved.

#### STEP 3

 Put it up on the map! If your comment applies to the area in general, please put it in the box:



#### Why look at CS&F as part of this study?

The CS&F component of this Study will review the services and facilities currently serving the area and examine the particular needs of the community, now and in the future, to determine what services and facilities are needed to support a growing population.







## WHO