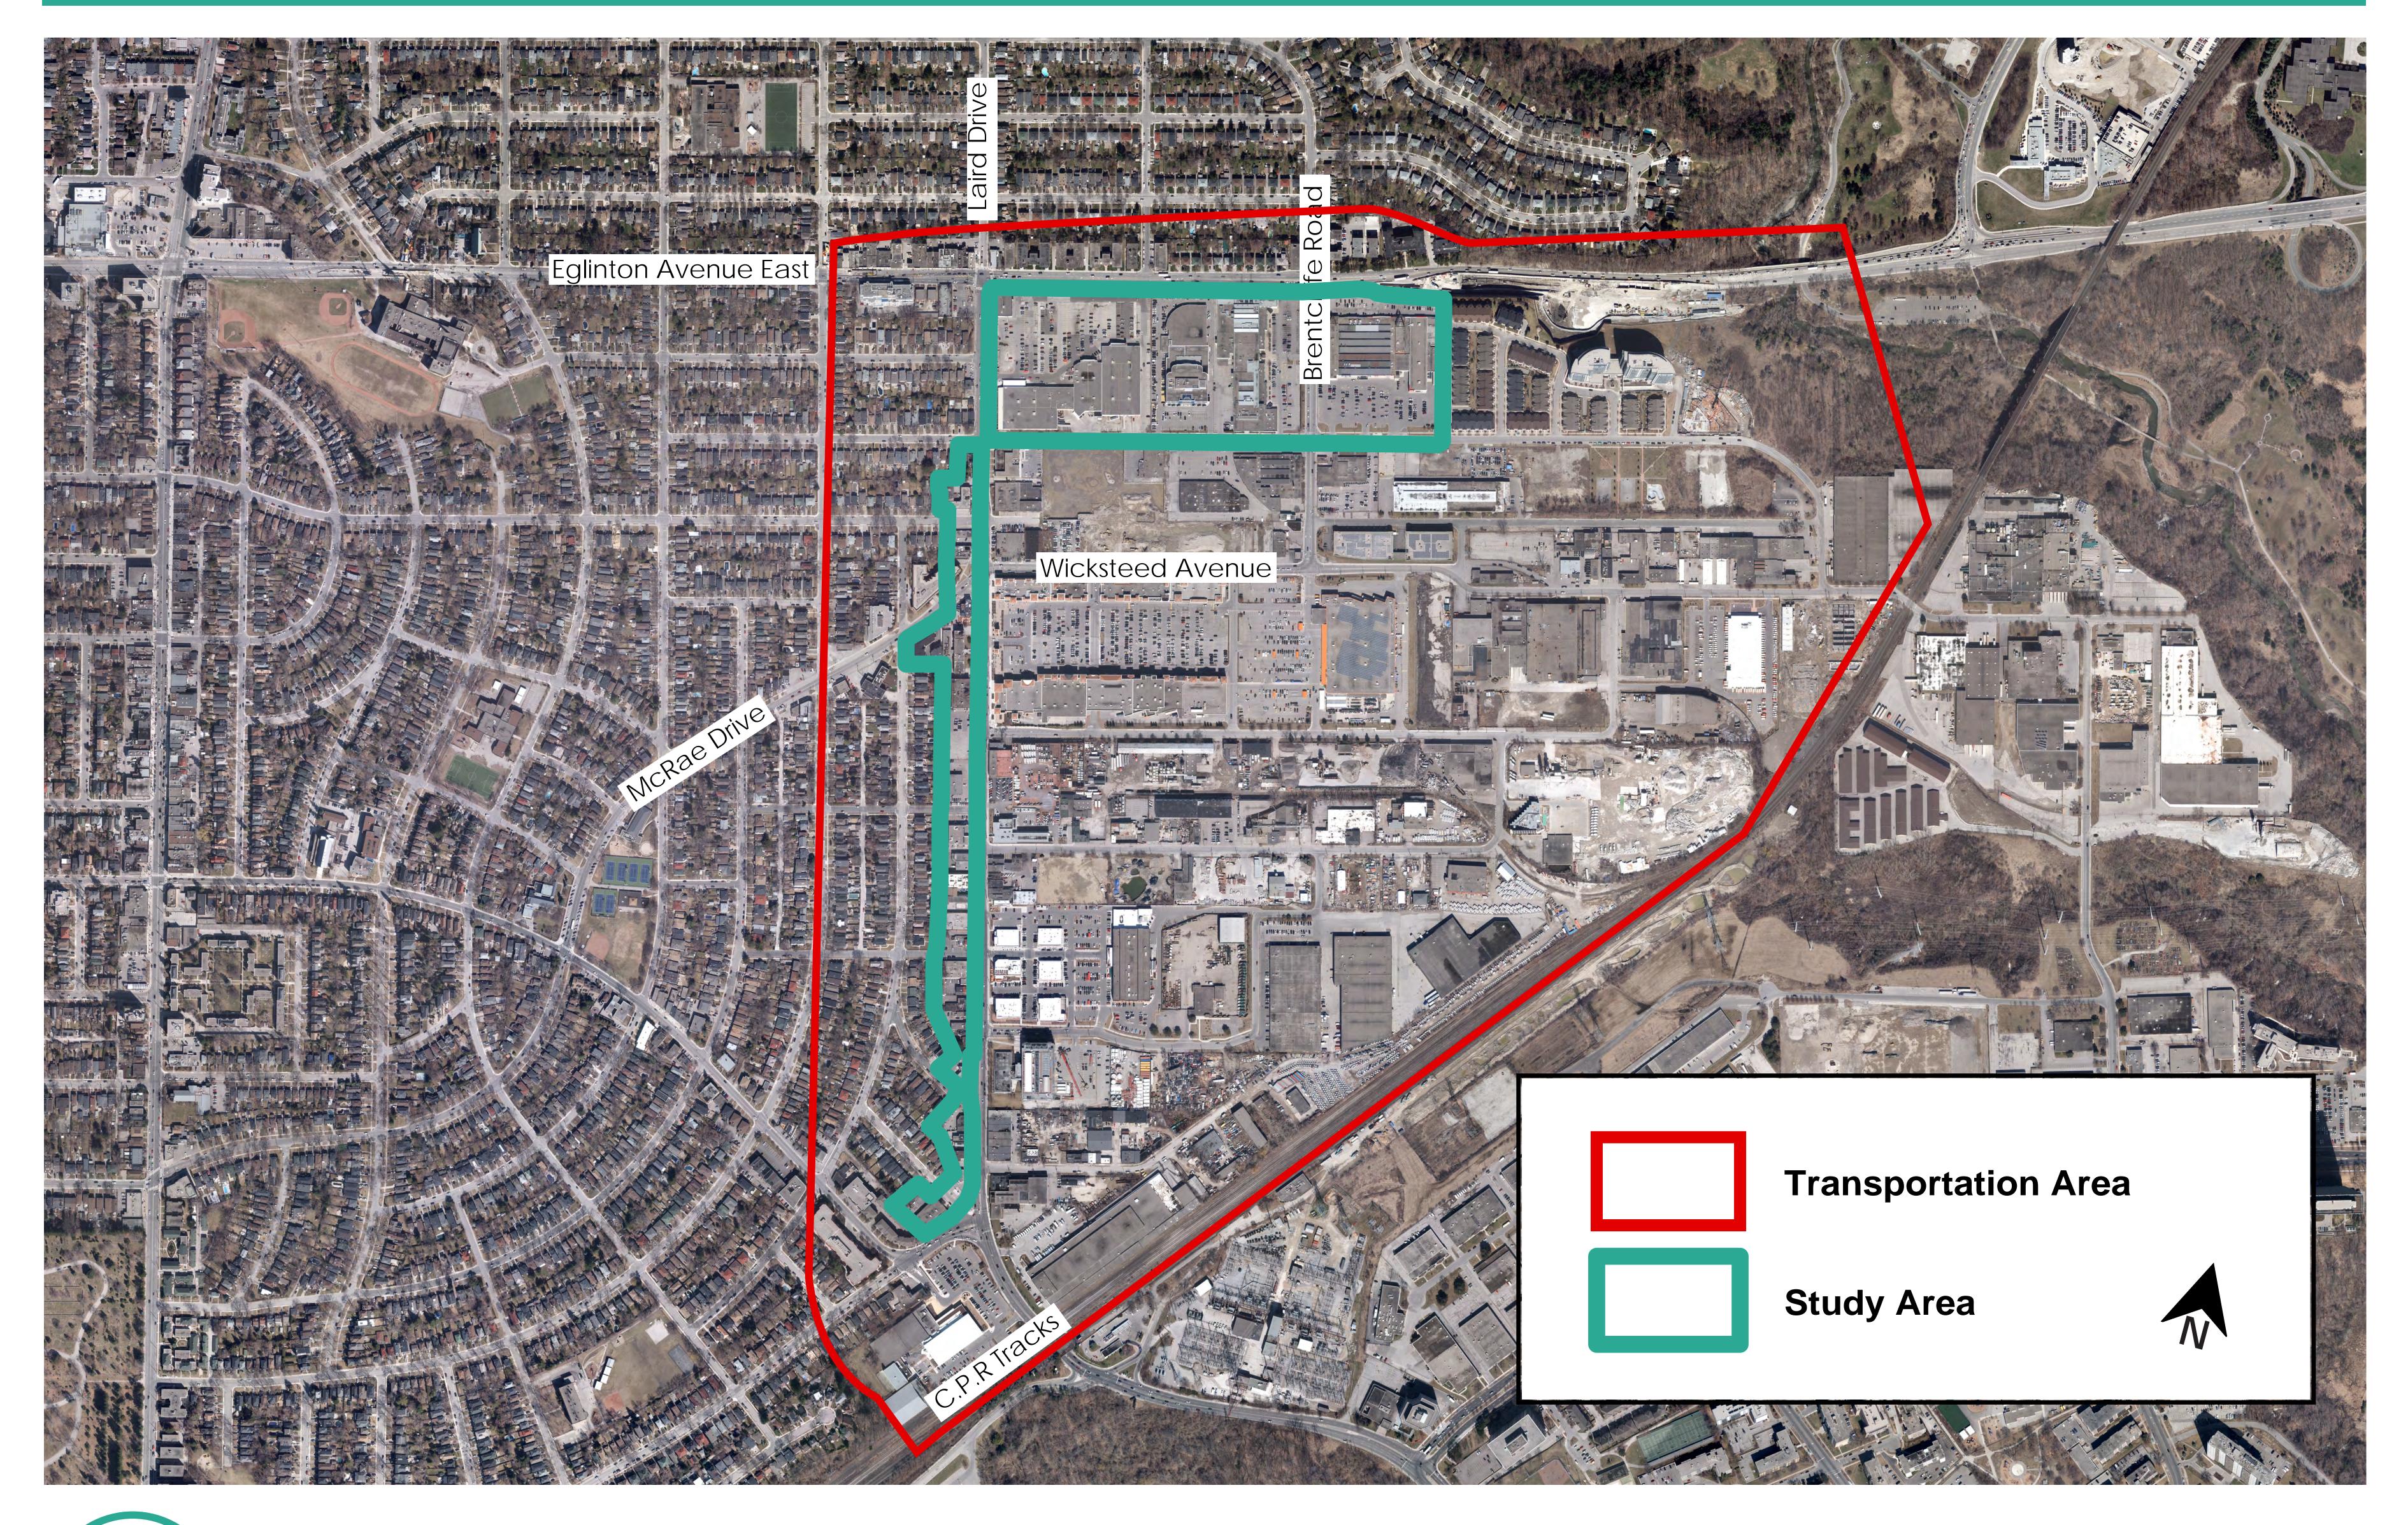

## THE STUDY AREA

Laird in Focus is a study led by the City of Toronto City Planning Division that will develop a planning framework to guide future development of the Laird Drive and Eglinton Avenue East area. The study area includes lands south of Eglinton Avenue East, north of Vanderhoof Avenue, between Laird Drive and Aerodrome Crescent. It also includes the properties located on the west side of Laird Drive between Vanderhoof Avenue south to Millwood Road.

The study will refine and build upon the existing planning structure as well as recent planning initiatives undertaken in the area. It will develop a vision and policies for a complete community which supports new streets and blocks, parks and open spaces, buildings, community services and facilities, enhanced public realm and a transportation and servicing strategy.