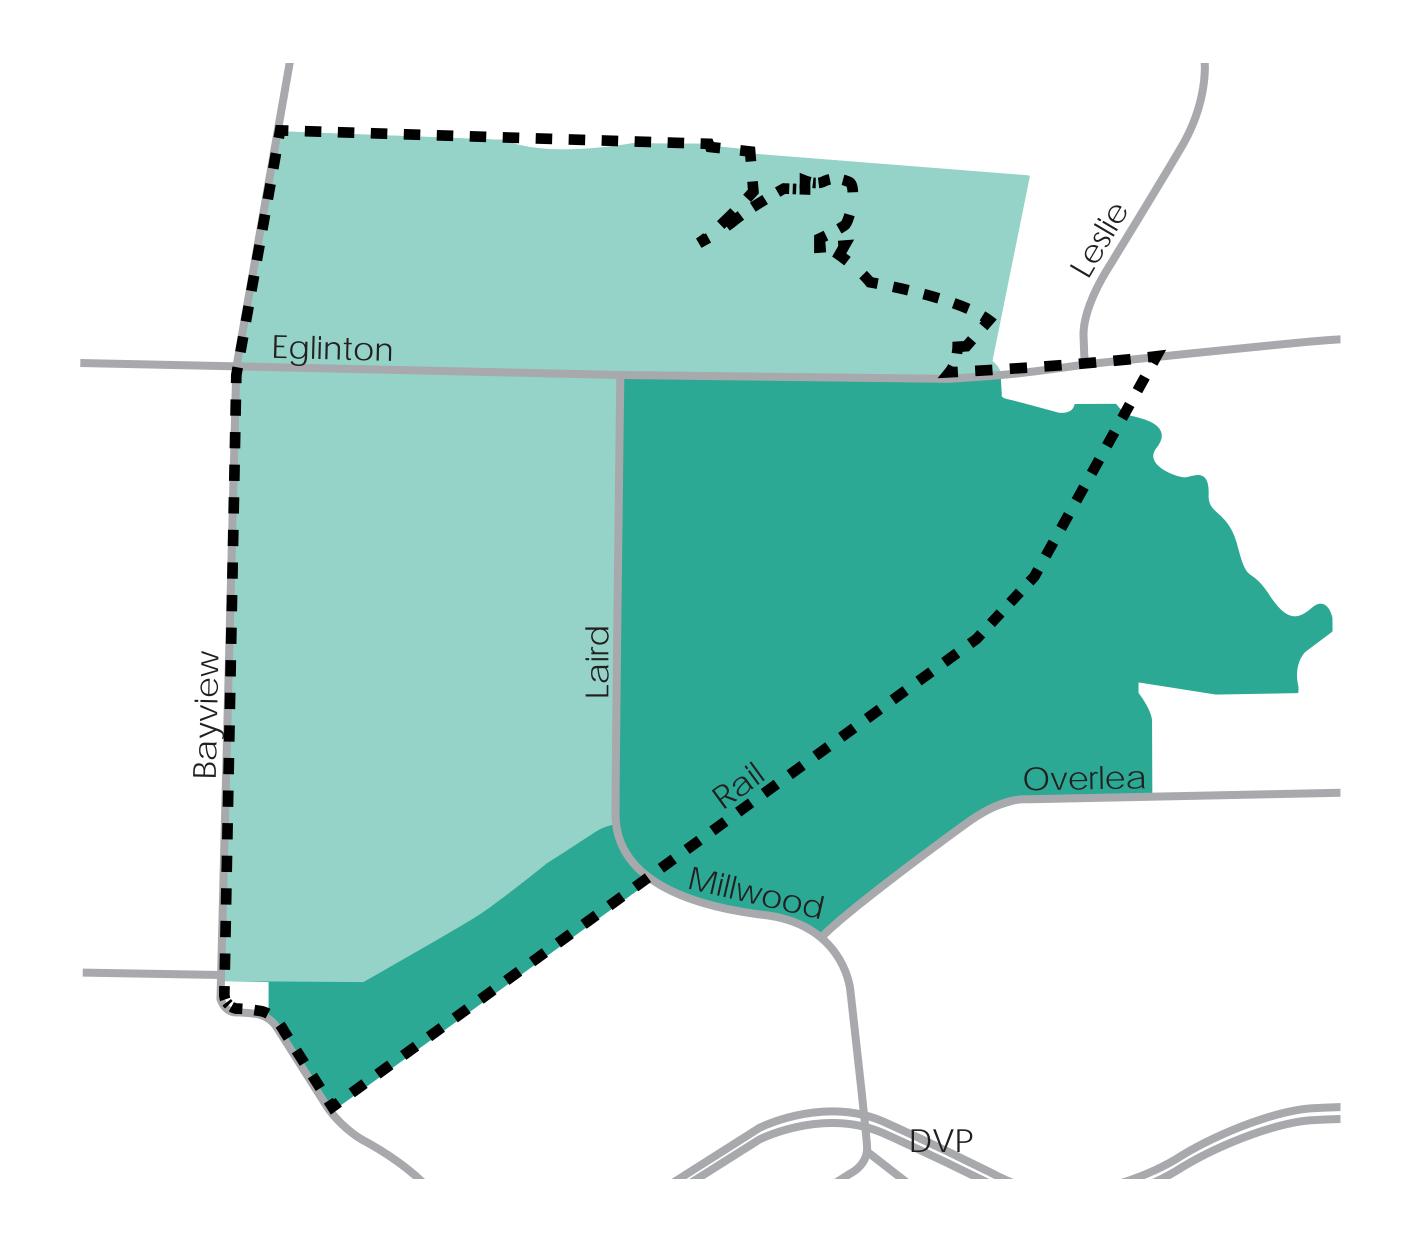

## THE STUDY AREA

Laird in Focus is a study led by the City of Toronto City Planning Division that will develop a planning framework to guide future development of the Laird Drive and Eglinton Avenue East area. The study area includes lands south of Eglinton Avenue East, north of Vanderhoof Avenue, between Laird Drive and Aerodrome Crescent. It also includes the properties located on the west side of Laird Drive between Vanderhoof Avenue south to Millwood Road.